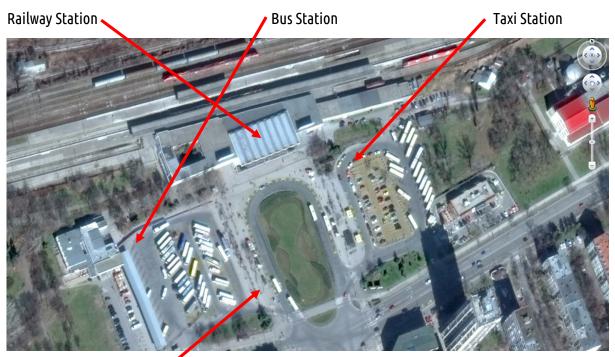

## Google Maps – Railway and Bus Station of Novi Sad TAXI Information

First station on the line 4

(Picture 1)

BUS:

Choose the Line no. 4 which will bring you from the Novi Sad Railway and Bus station to the Faculty of Philosophy.

http://www.gspns.co.rs/bus-maps - (click on the 4B for the information of line)

Get out from the bus at the bus station called BUL. CARA LAZARA – URBIS (the 7th stop from your starting point)

Now, you should cross the street and at the same time you will enter the Campus of the University where our Faculty is situated, on the river bank (see the picture 2)

You can choose any of the following taxi services: CRVENI, RED, SOS, Vip, VOJVODANI, PAN taxi, NOVUS.

The distance from that stand point to your hotel which is located somewhere in the city will not exceed the total amount of 500 dinars (approximately 4 Euros ).