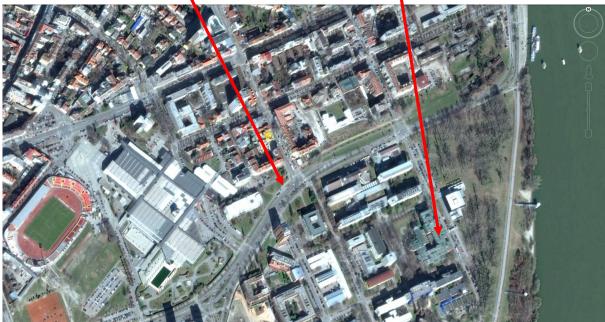

http://www.gspns.co.rs/bus-maps - (click on the 4B for the information of line)

Get out from the bus at the bus station called BUL. CARA LAZARA – URBIS (the 7th stop from your starting point)

Now, you should cross the street and at the same time you will enter the Campus of the University where our Faculty is situated, on the river bank (see the picture 2)

Your final destination/get out

Faculty of Philosophy

(Picture 2)

TAXI (Novi Sad taxi service):

The taxi station is situated near the Novi Sad Railway and Bus Station on your left side, next to the "Lokomotiva" (Locomotive) monument. (see picture 1)